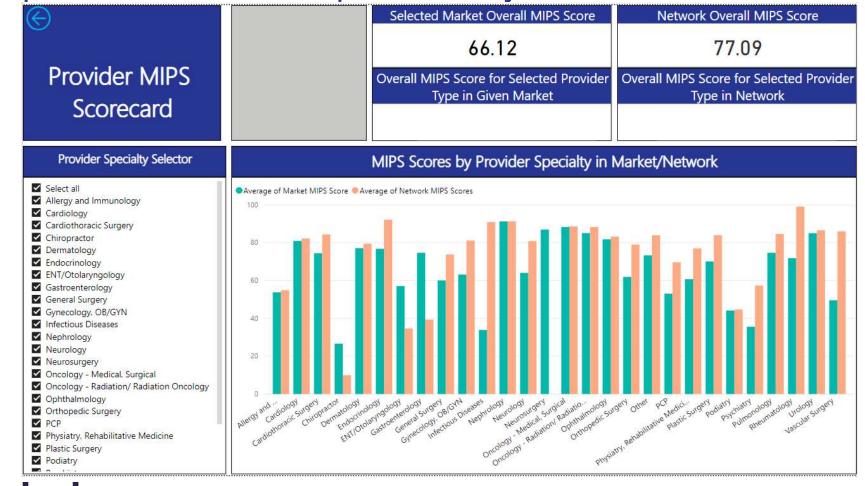

#### **Getting Involved – Provider Analysis**

- Analyze Provider Quality
  - MIPS Merit-based Incentive Payment System
    - 4 performance categories: quality, promoting interoperability (PI), improvement activities, cost
    - Ties payments to quality and cost-efficient care
  - Cost Efficiency (relative to similar providers)
  - Risk Score Coding Analysis
    - Would likely focus on number of diagnoses that providers are reporting and comparing providers with similar populations