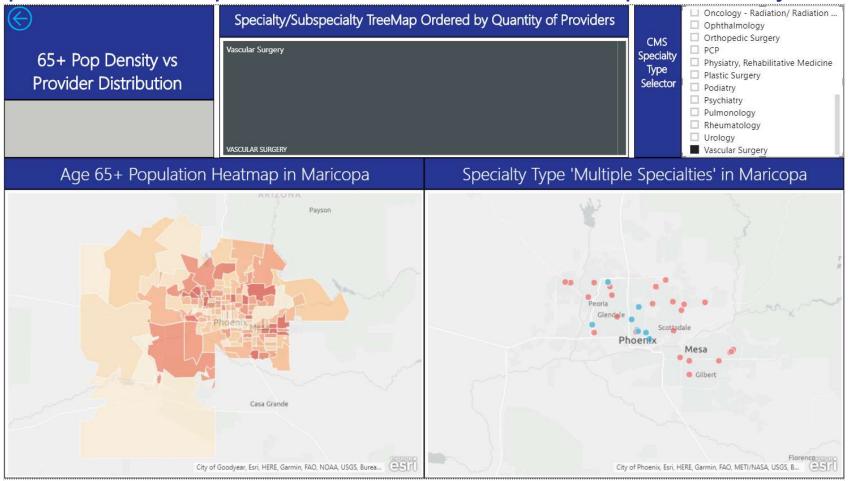

### Getting Involved – Network Requirements

- Network Adequacy Requirements
  - Medicare has strict rules for network adequacy for MA plans
  - Requirements to contract with certain number of each provider specialty.
  - Contracts need to meet time and distance standards
  - CMS monitors network compliance with specific events triggering CMS review

#### **Getting Involved – Provider Analysis**

- Analyze Provider Quality
  - MIPS Merit-based Incentive Payment System
    - 4 performance categories: quality, promoting interoperability (PI), improvement activities, cost
    - Ties payments to quality and cost-efficient care
  - Cost Efficiency (relative to similar providers)
  - Risk Score Coding Analysis
    - Would likely focus on number of diagnoses that providers are reporting and comparing providers with similar populations

#### **Getting Involved – Network Evaluation**

- Evaluate and analyze the existing and proposed networks
  - Ensure network adequacy requirements are met
  - Analyze individual providers and address gaps in provider quality
  - Analyze provider risk sharing arrangements and contracts