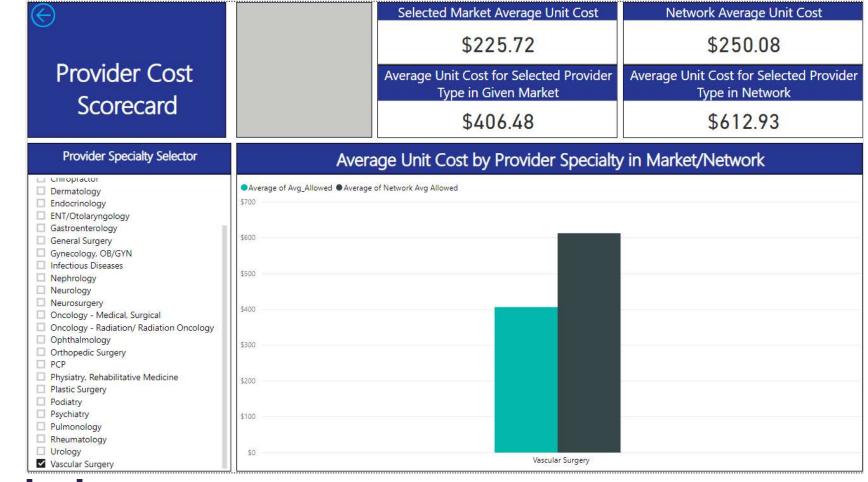

#### Example – Market Expansion Meets Network Dev

#### Example – Market Expansion Meets Network Development/Analysis