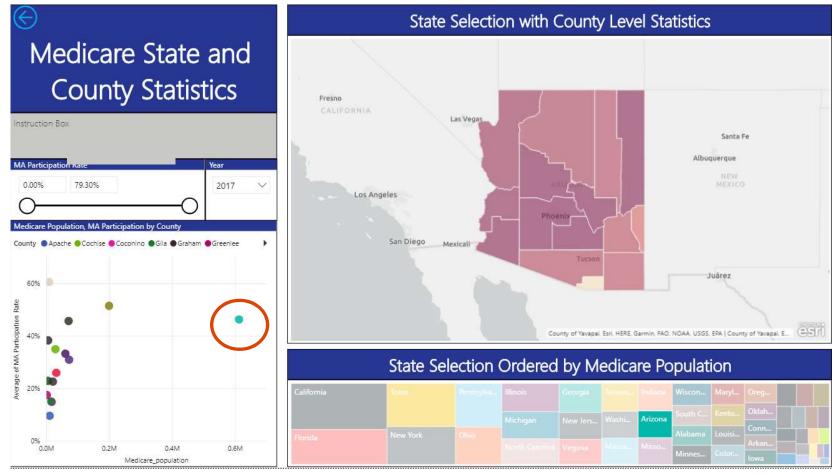

#### Example – Market Expansion Meets Network Dev

#### Example – Market Expansion Meets Network Development/Analysis