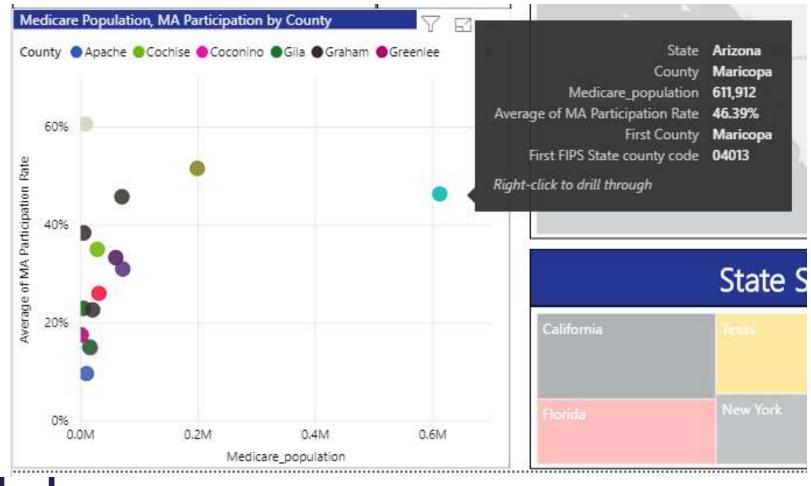

#### Example – Market Expansion Meets Network Dev

#### Example – Market Expansion Meets Network Development/Analysis