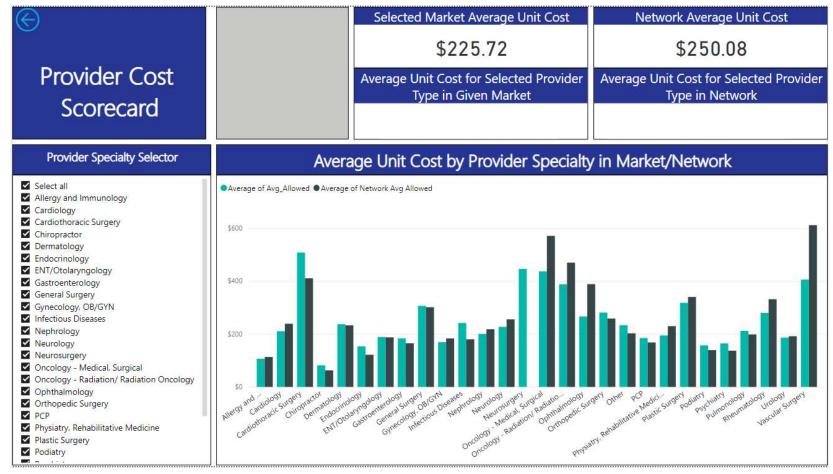

#### **Getting Involved – Provider Analysis**

- Analyze Provider Quality
  - MIPS Merit-based Incentive Payment System
    - 4 performance categories: quality, promoting interoperability (PI), improvement activities, cost
    - Ties payments to quality and cost-efficient care
  - Cost Efficiency (relative to similar providers)
  - Risk Score Coding Analysis
    - Would likely focus on number of diagnoses that providers are reporting and comparing providers with similar populations