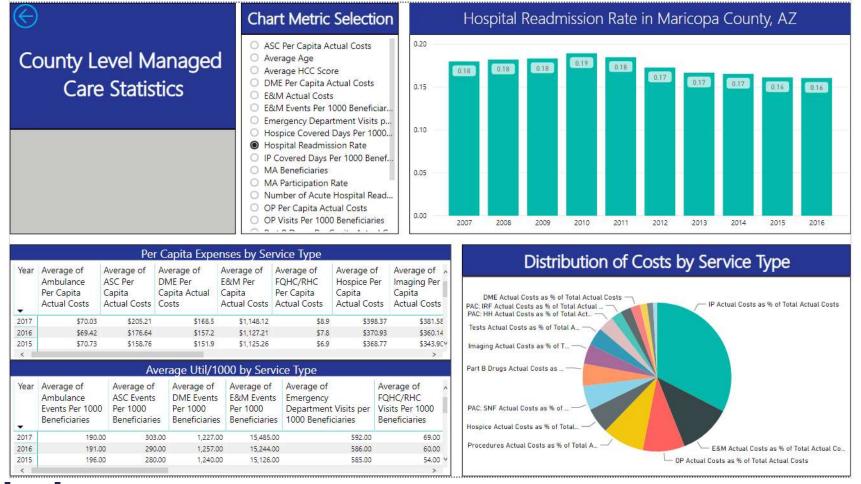

Example of Analyses Actuaries Can Do

Wakely

Wakely

Wakely

#### Distribution of Costs by Service Type

## Wakely

| Year                 | Average of<br>Ambulance<br>Per Capita<br>Actual Costs | ASC Per I<br>Capita ( | Average of<br>DME Per<br>Capita Actual<br>Costs                                                                 | E&M Per<br>Capita                | Average of<br>FQHC/RHC<br>Per Capita<br>Actual Costs | Average of<br>Hospice Per<br>Capita<br>Actual Costs | Capita                                                    |
|----------------------|-------------------------------------------------------|-----------------------|-----------------------------------------------------------------------------------------------------------------|----------------------------------|------------------------------------------------------|-----------------------------------------------------|-----------------------------------------------------------|
| 2017                 | \$70.03                                               | \$205.21              | \$168.5                                                                                                         | \$1,148.12                       | \$8.9                                                | \$398.3                                             | 7 \$381.58                                                |
| 2016                 | \$69.42                                               | \$176.64              | \$157,2                                                                                                         | \$1,127.21                       | \$7.8                                                | \$370.9                                             | 3 \$360.14                                                |
| 2015                 | \$70.73                                               | \$158.76              | \$151.9                                                                                                         | \$1,125.26                       | \$6.9                                                | \$368.7                                             | 7 \$343.90                                                |
| <                    |                                                       |                       | and the second                                                                                                  |                                  |                                                      |                                                     | >                                                         |
|                      |                                                       | Ave                   | erage Util/1                                                                                                    | 000 by Serv                      | ice Type                                             |                                                     |                                                           |
| Year                 | Average of<br>Ambulance<br>Events Per 1000            |                       | Average of<br>DME Events<br>Per 1000<br>Beneficiaries                                                           | Per 1000                         | Department                                           | Visits per V                                        | verage of A<br>QHC/RHC<br>Visits Per 1000<br>eneficiaries |
| •                    | <b>Beneficiaries</b>                                  | Beneficiaries         | Denenerance                                                                                                     | an appendie of the second of the |                                                      |                                                     |                                                           |
| <b>*</b><br>2017     | Beneficiaries                                         | 1.263 S.S.C. 4102 S   | Costa a costa de la costa d | 0 15,485.0                       | 0                                                    | 592.00                                              | 69.00                                                     |
| Concernant of the    | SERVICES NO.                                          | 0 303,0               | 1,227.0                                                                                                         |                                  |                                                      | 592.00<br>586.00                                    | 69.00<br>60.00                                            |
| 2017<br>2016<br>2015 | 190.0                                                 | 0 303.0<br>0 290.0    | 00 1,227.0<br>00 1,257.0                                                                                        | 0 15,244.0                       | 0                                                    |                                                     |                                                           |