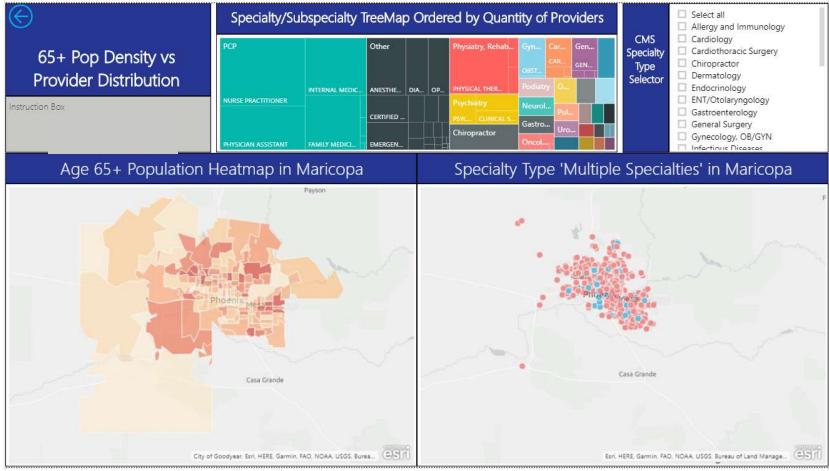

,227.0                                                                                                         |                                  |                                                      | 592.00<br>586.00                                    | 69.00<br>60.00                                            |
| 2017<br>2016<br>2015 | 190.0                                                 | 0 303.0<br>0 290.0    | 00 1,227.0<br>00 1,257.0                                                                                        | 0 15,244.0                       | 0                                                    |                                                     |                                                           |

Wakely

#### Example – Market Expansion Meets Network Dev



## Wakely

#### Example – Market Expansion Meets Network Development/Analysis



## Wakely

| $\overline{\mathbf{v}}$                                                                                                                                      | )                                                                                                                               |                                                                                                                 | Plan Provider List                  |