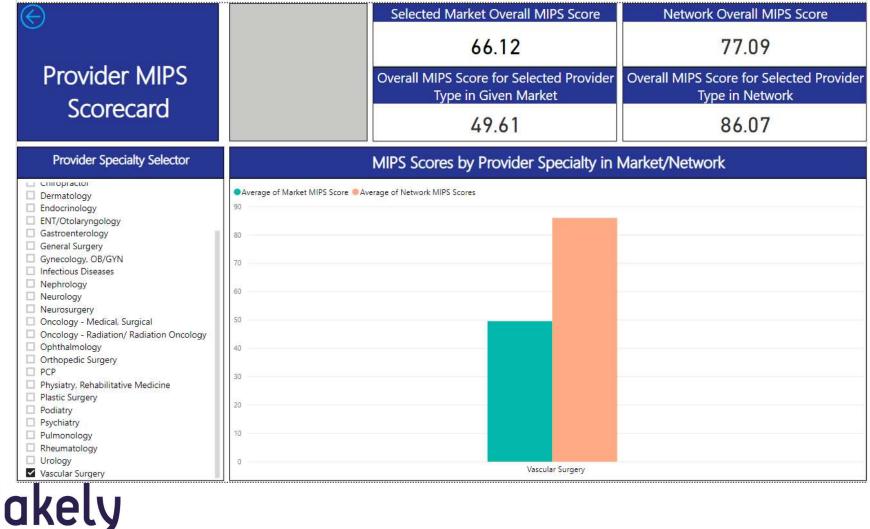

#### **Getting Involved – Provider Analysis**

- Analyze Provider Quality
  - MIPS Merit-based Incentive Payment System
    - 4 performance categories: quality, promoting interoperability (PI), improvement activities, cost
    - Ties payments to quality and cost-efficient care
  - Cost Efficiency (relative to similar providers)
  - Risk Score Coding Analysis
    - Would likely focus on number of diagnoses that providers are reporting and comparing providers with similar populations